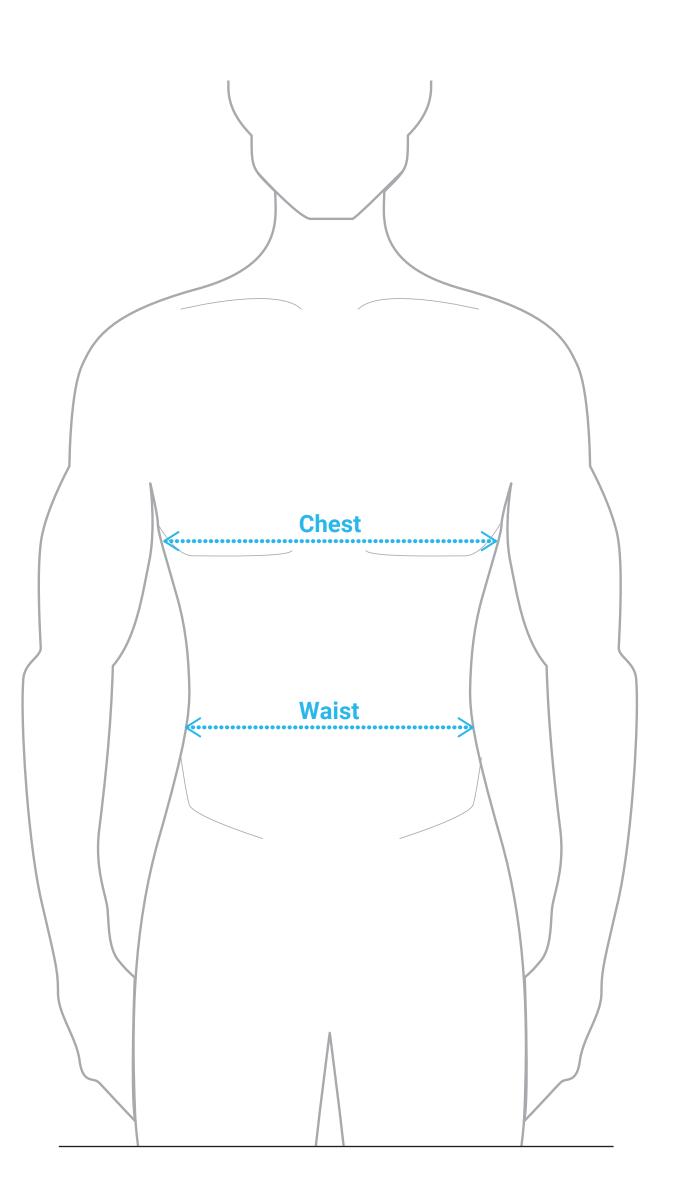

## **ADULT/MEN'S MEASUREMENT CHARTS REFLECT ACTUAL BODY MEASUREMENTS**

|     | Chest     | Waist     | Hip           |
|-----|-----------|-----------|---------------|
| XS  | 32"       | 26"       | 31.5" - 33.5" |
| S   | 34" - 36" | 28" - 30" | 33.5" - 35.5" |
| Μ   | 38" - 40" | 32" - 34" | 37.5" - 39.5" |
| L   | 42" - 44" | 36" - 38" | 41.5" - 43"   |
| XL  | 46" - 48" | 40" - 42" | 44.5" - 46"   |
| 2XL | 50" - 52" | 44" - 46" | 47.5" - 49"   |
| 3XL | 54" - 56" | 48" - 50" | 50" - 52.5"   |
| 4XL | 58" - 60" | 52" - 54" | 54.5" - 56.5" |
| 5XL | 62" - 64" | 56" - 58" | 58.5" - 60.5" |

The measurements listed are body measurements (in inches), not garment measurements. If your body measurement is on the borderline between two sizes, order the smaller size for a tighter fit or the larger size for a looser fit.